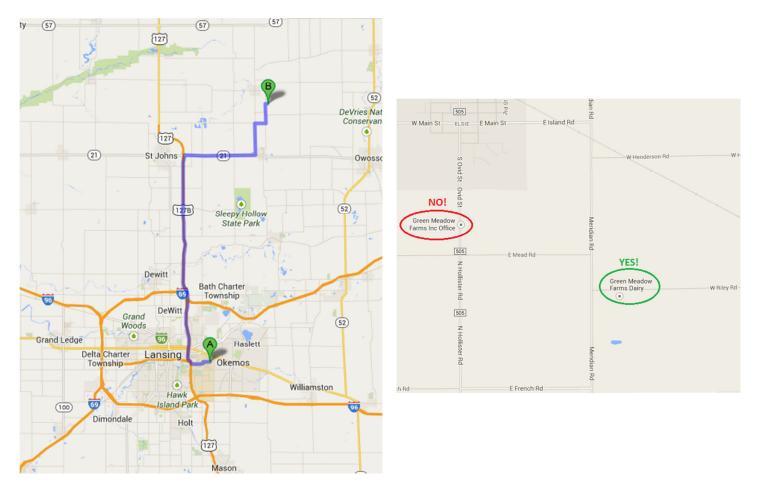

Green Meadow Farms Dairy 9697 W Riley Rd Elsie, MI 48831

Directions to Green Meadow Farms Dairy from East Lansing

- 1. Head north on US-127
- 2. Take exit 96 for M-21 toward St Johns/Owosso
- 3. Turn right onto M-21 E
- 4. Turn left onto N Hollister Rd
- 5. Turn right onto Colony Rd
- 6. Turn left onto N Meridian Rd
- 7. Dairy is at the southeast corner of Meridian and Riley roads

Note: The farm has another location just south of the town of Elsie on Hollister road. This is <u>NOT</u> the location for calf watch.

In Case of Inclement Weather: Continue north on Hollister road past Colony to French road. Turn right on French road to head east until Meridian road. Turn left on Meridian road to head north. Dairy is at the southeast corner of Meridian and Riley roads.